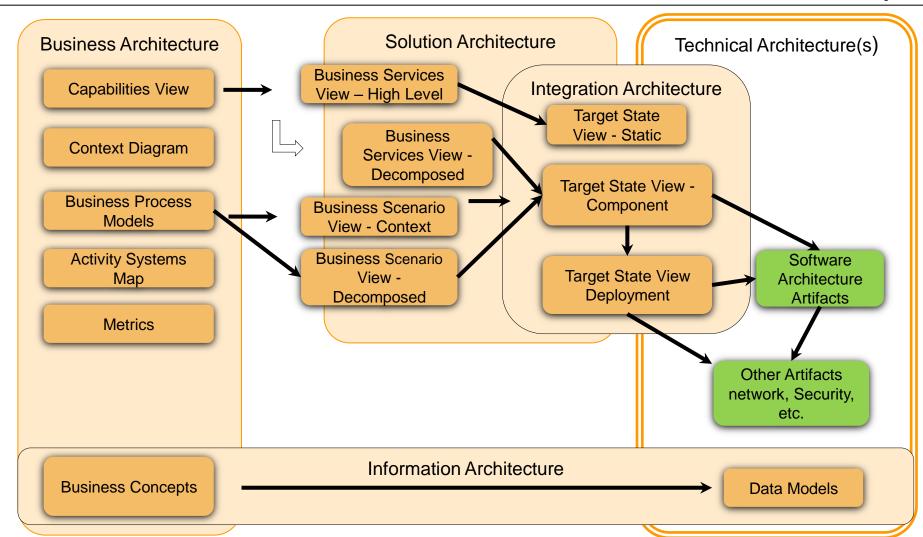

### **Enabling the IT Life Cycle**

#### Activity System Map (ASM)

ASM models illustrate the relationships between key activities in an organization such as sales, finance or IT that create competitive advantage and lead to a significant market differentiation.

#### Business Concepts(BC)

BC models capture the semantics of key words used to describe the business domain. The BC is also considered part of the Information Architecture.

#### Capability Map (CM)

CM models show the specific capabilities of an organization. These often differ from the activities and processes in that they focus on the ability to deliver products and services rather than on how and when to do something.

#### **Business Process Models (BPM)**

High-level BPM show the chronological sequence of activities to perform a given task such as customer on-boarding, contract closure or lead generation.