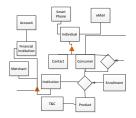

## **Business Architecture**

#### Business Concepts(BC)

BC models capture the semantics of key words used to describe the business domain. The BC is also considered part of the Information Architecture.

#### Capability Map (CM)

CM models show the specific capabilities of an organization. These often differ from the activities and processes in that they focus on the ability to deliver products and services rather than on how and when to do something.