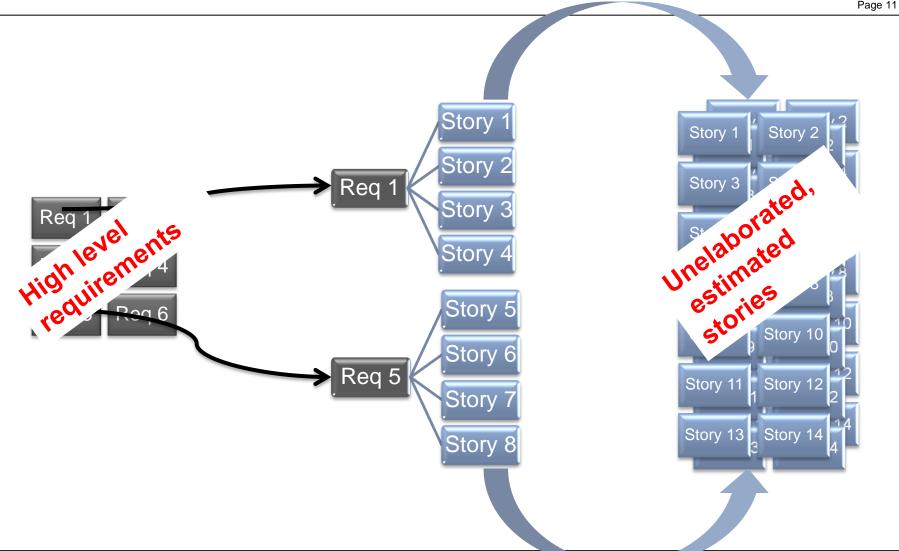

market differentiation.

#### Business Concepts(BC)

BC models capture the semantics of key words used to describe the business domain. The BC is also considered part of the Information Architecture.

#### Capability Map (CM)

CM models show the specific capabilities of an organization. These often differ from the activities and processes in that they focus on the ability to deliver products and services rather than on how and when to do something.

#### **Business Process Models (BPM)**

High-level BPM show the chronological sequence of activities to perform a given task such as customer on-boarding, contract closure or lead generation.











## Agile within MasterCard

# Scrum is a lightweight project management process





## **ADAPT lifecycle**





#### Requirement breakdown







## Bringing the two together

#### The intersection of BizArch and Agile



PRICELESS'

A new level of culture, adventure and discovery Access offers just for MasterCard cardholders





Sports



Travel & About Town



Arts & Culture



Shopping



Music & Entertainment



#### Sign up for Priceless New York!

Get MasterCard offers & experiences

Access exclusive invitations

Enjoy exciting international offers

Enter your email address:

john.smith@email.com

ACCESS OFFERS







Home Offers

Away Offers

Shopping Cart

Offer Redemption

Offer Lifecycle

Campaign Management Specialty Partners

Content Providers

Neighborhood

Content

Dining Content

Luxury Goods & Services

Copyright © MasterCard 2013



#### A fragment of the Solution Architecture









| Issue Type | Key